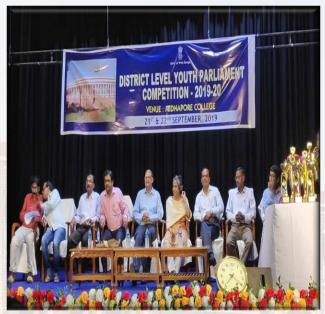

n's Day Date : 02.03.2020 - 08.03.2020









# **Teachers Day Celebration**











#### Farewell Ceremony Dept. of Bengali



#### Fresher's Welcome Programme Dept. Computer Science & BCA





#### Fresher's Welcome Programme Dept. of Santali





#### Fresher's Welcome Programme Dept. of Education







#### Fresher's Welcome Programme Dept. of Philosophy



#### Farewell Ceremony Programme Dept. of English



#### Fresher's Welcome Programme Dept. of English





#### Swami Vivekananda Birthday Celebration





# Kshudiram Bose self immolation day



# Annual cultural program and prize distribution

হাণাব

বরা ১৯ পশ্চিম মেদিন



#### Screening awarded movie (Piklu)









# Republic Day celebration









#### District Level Youth Parliament Competition (Quiz competition)









# Saraswati Puja celebration