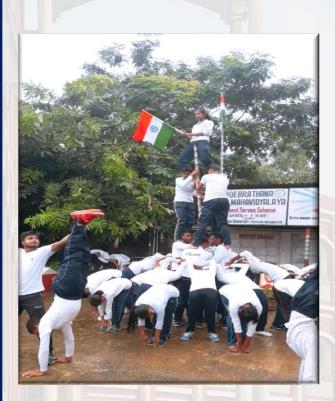

rnational Women's Day Celebration



Week-Long Observance of International Women's Day Date : 02.03.2020 - 08.03.2020









# **Teachers Day Celebration**











#### Farewell Ceremony Dept. of Bengali



#### Fresher's Welcome Programme Dept. Computer Science & BCA





#### Fresher's Welcome Programme Dept. of Santali





#### Fresher's Welcome Programme Dept. of Education







#### Fresher's Welcome Programme Dept. of Philosophy



#### Farewell Ceremony Programme Dept. of English



#### Fresher's Welcome Programme Dept. of English





#### Swami Vivekananda Birthday Celebration





# Kshudiram Bose self immolation day



# Annual cultural program and prize distribution

হাণাব

বরা ১৯ পশ্চিম মেদিন



#### Screening awarded movie (Piklu)









# Republic Day celebration









#### District Level Youth Parliament Competition (Quiz competition)









# Saraswati Puja celebration