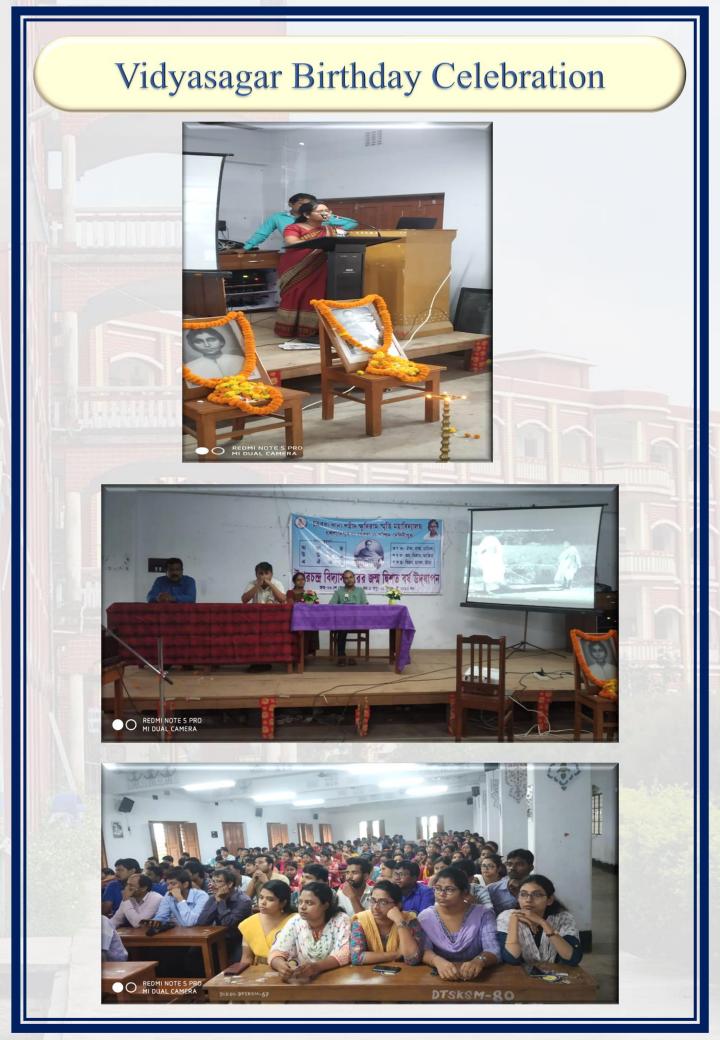

#### ......

| Event Name                          | Total         |  |
|-------------------------------------|---------------|--|
|                                     | Participation |  |
| <b>Rabindra Sangeet Competition</b> | 7             |  |
| Nazrul Geeti Competition            | 7             |  |
| Folk Song Competition               | 4             |  |
| Foundation Day Celebration          | All Students  |  |
| Vidyasagar Birthday Celebration     | All Students  |  |
| Independence Day Celebration        | All Students  |  |
| International Women's Day           | All Students  |  |
| Celebration                         |               |  |
| International Language Day          | All Students  |  |
| Celebration                         |               |  |
| National Nutrition Month            | All Students  |  |
| Celebration                         |               |  |
| <b>Teachers Day Celebration</b>     | All Students  |  |
| Gandhiji Birthday Celebration       | All Students  |  |
| Farewell Ceremony Dept. of Bengali  | All Students  |  |
| Freshers WellcomeProgramme          | All Students  |  |
| Dept. of Santali                    | the star      |  |
| Freshers WellcomeProgramme          | All Students  |  |
| Dept. of Education                  |               |  |