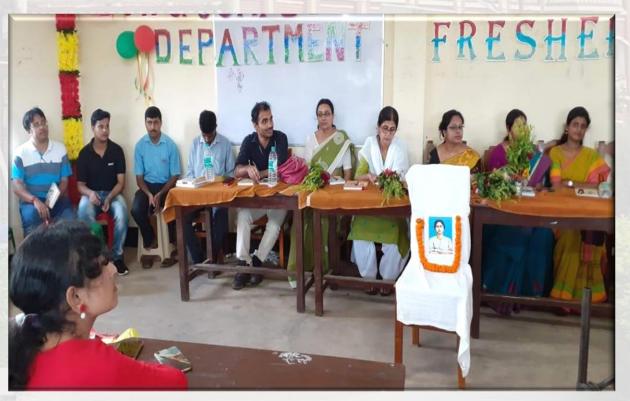

Mandatory Guideline.

PAL SUBHADIP Full Signature of the Teacher/Crach/Manager Date 16.0219

Downloaded from Vidyasagar University; Copyright (c) Vidyasagar University Mig Incircular with usagar ac in/Downloads' orgunar arex/Relid=201907106911

Anthematic Colle Siz Baues of the Sinni P.O. Chakshyampur - 721124 Paschim Medinipur





# **Poster Painting Competition**





#### Poster Painting Competition During Lockdown period







# Foundation Day Celebration





#### Independence Day Celebration









#### International Women's Day Celebration



Week-Long Observance of International Women's Day Date : 02.03.2020 - 08.03.2020









# **Teachers Day Celebration**











#### Farewell Ceremony Dept. of Bengali



#### Fresher's Welcome Programme Dept. Computer Science & BCA





#### Fresher's Welcome Programme Dept. of Santali





#### Fresher's Welcome Programme Dept. of Education







#### Fresher's Welcome Programme Dept. of Philosophy



#### Farewell Ceremony Programme Dept. of English



#### Fresher's Welcome Programme Dept. of English





#### Swami Vivekananda Birthday Celebration





# Kshudiram Bose self immolation day



# Annual cultural program and prize distribution

হাণাব

বরা ১৯ পশ্চিম মেদিন



#### Screening awarded movie (Piklu)









# Republic Day celebration









#### District Level Youth Parliament Competition (Quiz competition)









# Saraswati Puja celebration