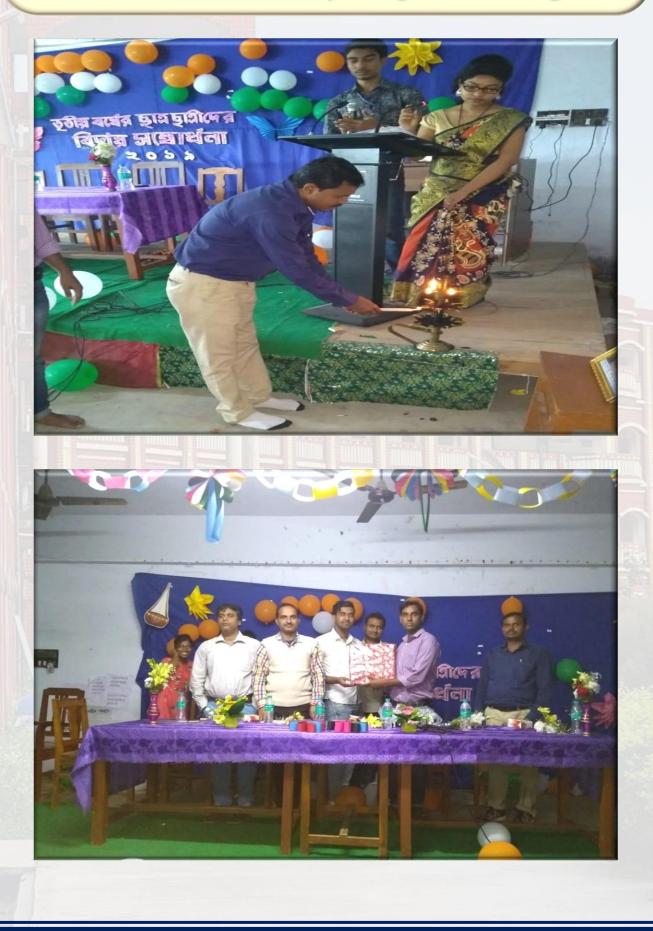

rs instructions must be follow as per the Eligibility Guidelines & Mandatory Guideline.

PAL SUBHADIP Full Signature of the Teacher/Crach/Manager Date 16.0219

Downloaded from Vidyasagar University; Copyright (c) Vidyasagar University Mig Incircular with usagar ac in/Downloads' orgunar arex/Relid=201907106911

Anthematic Colle Siz Baues of the Sinni P.O. Chakshyampur - 721124 Paschim Medinipur





# **Poster Painting Competition**





#### Poster Painting Competition During Lockdown period







# Foundation Day Celebration





#### Independence Day Celebration









#### International Women's Day Celebration



Week-Long Observance of International Women's Day Date : 02.03.2020 - 08.03.2020









# **Teachers Day Celebration**











#### Farewell Ceremony Dept. of Bengali



#### Fresher's Welcome Programme Dept. Computer Science & BCA





#### Fresher's Welcome Programme Dept. of Santali





#### Fresher's Welcome Programme Dept. of Education







#### Fresher's Welcome Programme Dept. of Philosophy



#### Farewell Ceremony Programme Dept. of English



#### Fresher's Welcome Programme Dept. of English





#### Swami Vivekananda Birthday Celebration





# Kshudiram Bose self immolation day



# Annual cultural program and prize distribution

হাণাব

বরা ১৯ পশ্চিম মেদিন



#### Screening awarded movie (Piklu)









# Republic Day celebration









#### District Level Youth Parliament Competition (Quiz competition)









# Saraswati Puja celebration