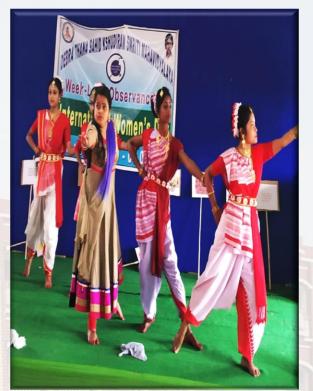

#### International Women's Day Celebration

Week-Long Observance of International Women's Day Date : 02.03.2020 - 08.03.2020