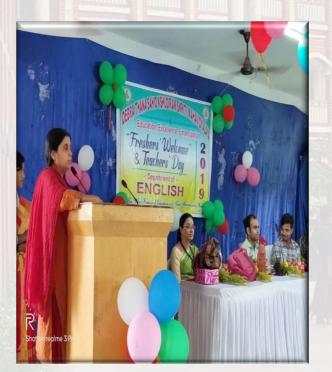

e should be a exempted from participation. Others instructions must be follow as per the Eligibility Guidelines & Mandatory Guideline.

PAL SUBHADIP Full Signature of the Teacher/Crach/Manager Date 16.0219

Downloaded from Vidyasagar University; Copyright (c) Vidyasagar University Mig Incircular with usagar ac in/Downloads' orgunar arex/Relid=201907106911

Anthematic Colle Siz Baues of the Sinni P.O. Chakshyampur - 721124 Paschim Medinipur





# **Poster Painting Competition**





#### Poster Painting Competition During Lockdown period







# Foundation Day Celebration





#### Independence Day Celebration









#### International Women's Day Celebration



Week-Long Observance of International Women's Day Date : 02.03.2020 - 08.03.2020









# **Teachers Day Celebration**











#### Farewell Ceremony Dept. of Bengali



#### Fresher's Welcome Programme Dept. Computer Science & BCA





#### Fresher's Welcome Programme Dept. of Santali





#### Fresher's Welcome Programme Dept. of Education







#### Fresher's Welcome Programme Dept. of Philosophy



#### Farewell Ceremony Programme Dept. of English



#### Fresher's Welcome Programme Dept. of English





#### Swami Vivekananda Birthday Celebration





# Kshudiram Bose self immolation day



# Annual cultural program and prize distribution

হাণাব

বরা ১৯ পশ্চিম মেদিন



#### Screening awarded movie (Piklu)









# Republic Day celebration









#### District Level Youth Parliament Competition (Quiz competition)









# Saraswati Puja celebration