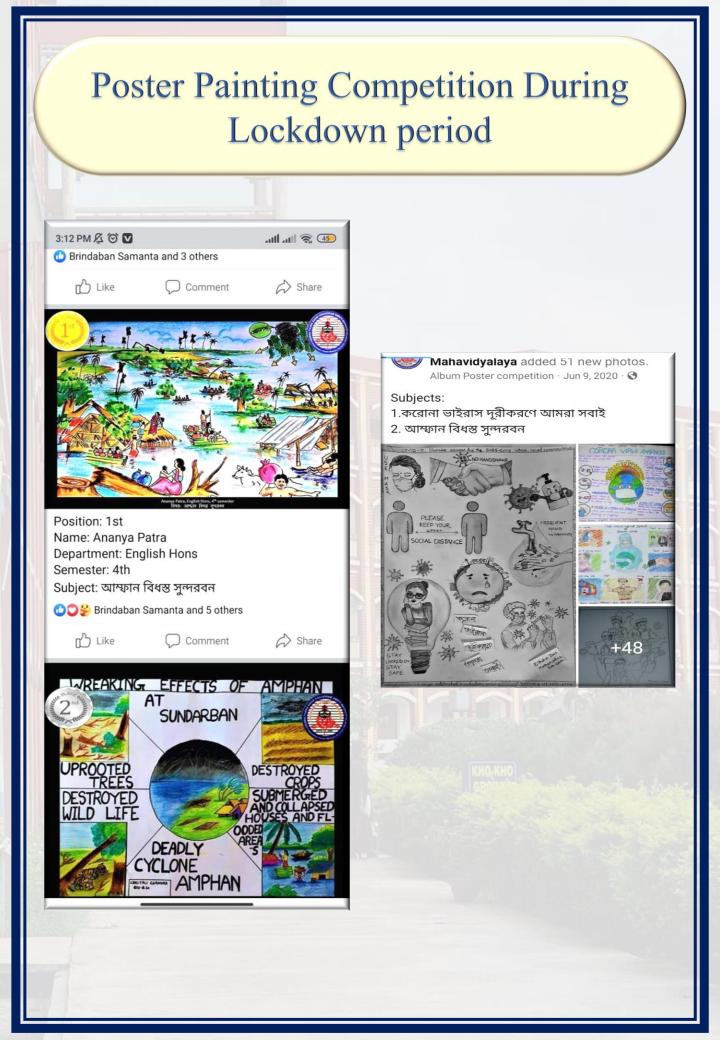

# **Poster Painting Competition**

#### Poster Painting Competition During Lockdown period

| <b>LTURAL COMPETITION : 2018-2019</b><br>Date- 12/03/2019    |                        |  |  |  |
|--------------------------------------------------------------|------------------------|--|--|--|
| MEN & WOMEN                                                  |                        |  |  |  |
| Event Name                                                   | Total<br>Participation |  |  |  |
| Poster Painting<br>Topic: করোনা ভাইরাস দূরীকরণে<br>আমরা সবাই | 30                     |  |  |  |
| Poster Painting<br>Topic: আম্ফান বিধ্বস্ত সুন্দরবন           | 29                     |  |  |  |
| Debate Competition                                           | 15                     |  |  |  |
| Quiz Competition                                             | 11                     |  |  |  |
| Poster Painting Competition                                  | 6                      |  |  |  |
| Bengali Recitation Competition                               | 4                      |  |  |  |
| Bengali Essays<br>Competition                                | 3                      |  |  |  |
| Alpana Competition                                           | 9                      |  |  |  |
| Sanskrit Essays Competition                                  | ино кио                |  |  |  |
| Sanskrit Verse (Slok) Recitation<br>Competition              | 5                      |  |  |  |
| Extempore Competition                                        | 11                     |  |  |  |
| Mime Competition                                             | 7                      |  |  |  |
| Rabindra Nritya Competition                                  | 5                      |  |  |  |
| Folk Dance Competition                                       | 5                      |  |  |  |