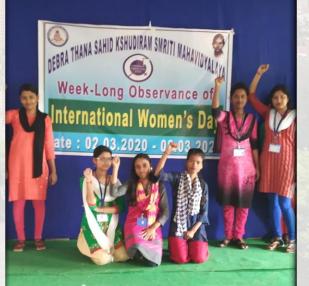

#### International Women's Day Celebration

Week-Long Observance of International Women's Day Date : 02.03.2020 - 08.03.2020