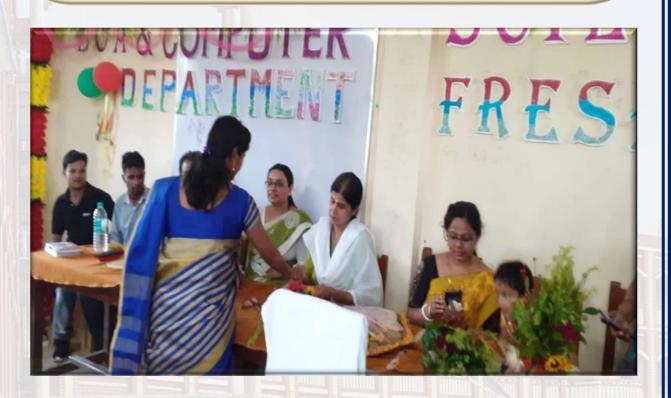

& Mandatory Guideline.

PAL SUBHADIP Full Signature of the Teacher/Crach/Manager Date 16.0219

Downloaded from Vidyasagar University; Copyright (c) Vidyasagar University Mig Incircular with usagar ac in/Downloads' orgunar arex/Relid=201907106911

Anthematic Colle Siz Baues of the Sinni P.O. Chakshyampur - 721124 Paschim Medinipur





# **Poster Painting Competition**





#### Poster Painting Competition During Lockdown period







# Foundation Day Celebration





#### Independence Day Celebration









#### International Women's Day Celebration



Week-Long Observance of International Women's Day Date : 02.03.2020 - 08.03.2020









# **Teachers Day Celebration**











#### Farewell Ceremony Dept. of Bengali



#### Fresher's Welcome Programme Dept. Computer Science & BCA





#### Fresher's Welcome Programme Dept. of Santali





#### Fresher's Welcome Programme Dept. of Education







#### Fresher's Welcome Programme Dept. of Philosophy



#### Farewell Ceremony Programme Dept. of English



#### Fresher's Welcome Programme Dept. of English





#### Swami Vivekananda Birthday Celebration





# Kshudiram Bose self immolation day



# Annual cultural program and prize distribution

হাণাব

বরা ১৯ পশ্চিম মেদিন



#### Screening awarded movie (Piklu)









# Republic Day celebration









#### District Level Youth Parliament Competition (Quiz competition)









# Saraswati Puja celebration