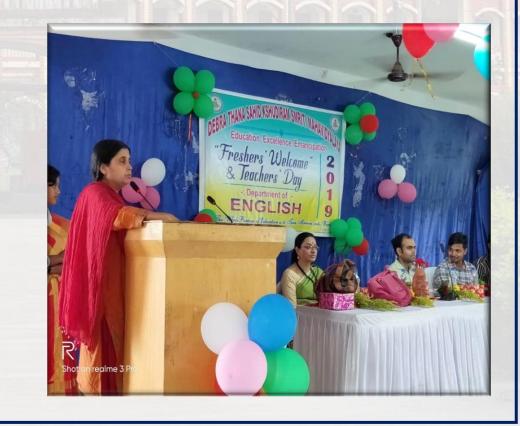

Sinni P.O. Chakshyampur - 721124 Paschim Medinipur





# **Poster Painting Competition**





#### Poster Painting Competition During Lockdown period







# Foundation Day Celebration





#### Independence Day Celebration









#### International Women's Day Celebration



Week-Long Observance of International Women's Day Date : 02.03.2020 - 08.03.2020









# **Teachers Day Celebration**











#### Farewell Ceremony Dept. of Bengali



#### Fresher's Welcome Programme Dept. Computer Science & BCA





#### Fresher's Welcome Programme Dept. of Santali





#### Fresher's Welcome Programme Dept. of Education







#### Fresher's Welcome Programme Dept. of Philosophy



#### Farewell Ceremony Programme Dept. of English



#### Fresher's Welcome Programme Dept. of English





#### Swami Vivekananda Birthday Celebration





# Kshudiram Bose self immolation day



# Annual cultural program and prize distribution

হাণাব

বরা ১৯ পশ্চিম মেদিন



#### Screening awarded movie (Piklu)









# Republic Day celebration









#### District Level Youth Parliament Competition (Quiz competition)









# Saraswati Puja celebration