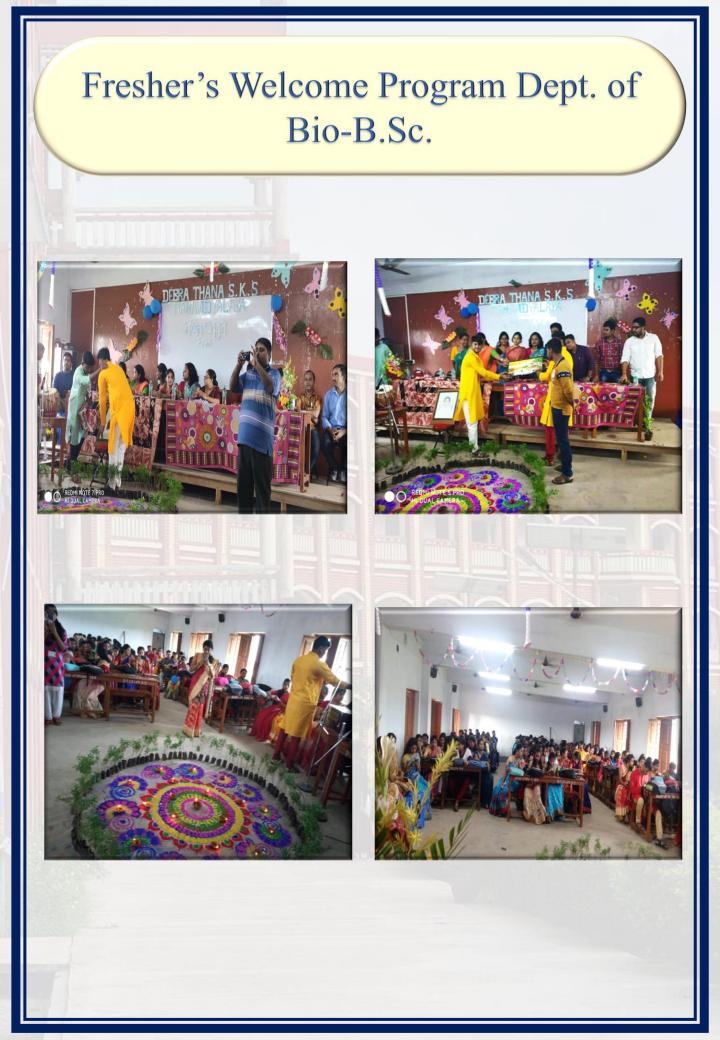

Our college also organizes an annual cultural program where our students perform. Fresher's welcome ceremony program is held for every year before the puja vacation and every department organizes a farewell program for outgoing students.