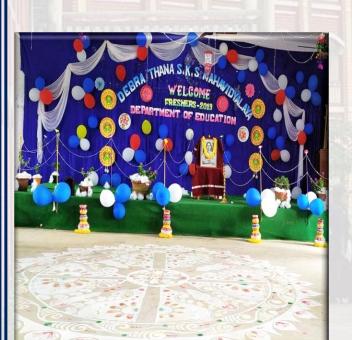

yasagar University; Copyright (c) Vidyasagar University Mig Incircular with usagar ac in/Downloads' orgunar arex/Relid=201907106911

Anthematic Colle Siz Baues of the Sinni P.O. Chakshyampur - 721124 Paschim Medinipur





# **Poster Painting Competition**





#### Poster Painting Competition During Lockdown period







# Foundation Day Celebration





#### Independence Day Celebration









#### International Women's Day Celebration



Week-Long Observance of International Women's Day Date : 02.03.2020 - 08.03.2020









# **Teachers Day Celebration**











#### Farewell Ceremony Dept. of Bengali



#### Fresher's Welcome Programme Dept. Computer Science & BCA





#### Fresher's Welcome Programme Dept. of Santali





#### Fresher's Welcome Programme Dept. of Education







#### Fresher's Welcome Programme Dept. of Philosophy



#### Farewell Ceremony Programme Dept. of English



#### Fresher's Welcome Programme Dept. of English





#### Swami Vivekananda Birthday Celebration





# Kshudiram Bose self immolation day



# Annual cultural program and prize distribution

হাণাব

বরা ১৯ পশ্চিম মেদিন



#### Screening awarded movie (Piklu)









# Republic Day celebration









#### District Level Youth Parliament Competition (Quiz competition)









# Saraswati Puja celebration