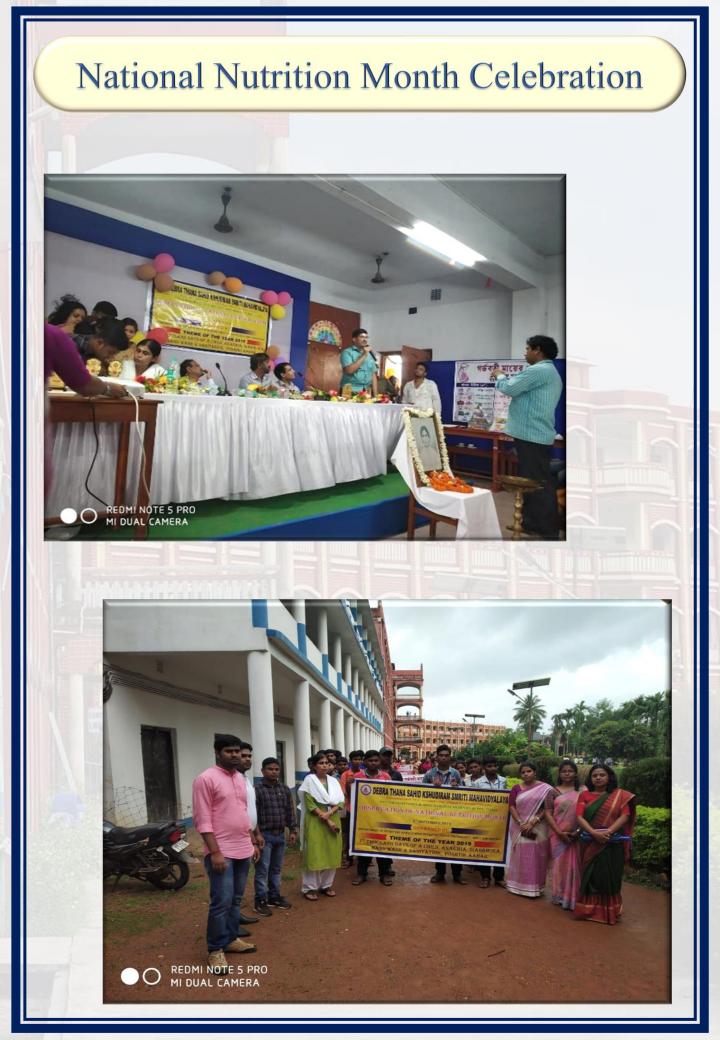

#### ......

| Event Name                          | Total         |  |
|-------------------------------------|---------------|--|
|                                     | Participation |  |
| <b>Rabindra Sangeet Competition</b> | 7             |  |
| Nazrul Geeti Competition            | 7             |  |
| Folk Song Competition               | 4             |  |
| Foundation Day Celebration          | All Students  |  |
| Vidyasagar Birthday Celebration     | All Students  |  |
| Independence Day Celebration        | All Students  |  |
| International Women's Day           | All Students  |  |
| Celebration                         |               |  |
| International Language Day          | All Students  |  |
| Celebration                         |               |  |
| National Nutrition Month            | All Students  |  |
| Celebration                         |               |  |
| <b>Teachers Day Celebration</b>     | All Students  |  |
| Gandhiji Birthday Celebration       | All Students  |  |
| Farewell Ceremony Dept. of Bengali  | All Students  |  |
| Freshers WellcomeProgramme          | All Students  |  |
| Dept. of Santali                    | the star      |  |
| Freshers WellcomeProgramme          | All Students  |  |
| Dept. of Education                  |               |  |